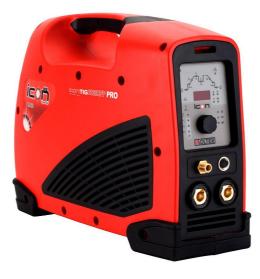

# **ICONTIG 2220 HF PULSE PRO**

Ref. 04194

#### CONTIG 2220 HF PULSE PRO is the perfect

companion for welding professionals seeking precision, power, and durability for their most demanding projects. This high-frequency (HF) pulsed TIG DC equipment combines cutting-edge technology with a compact and ergonomic design, ensuring flawless results every time. Developed by Solter, a leader in welding innovation and quality, this machine guarantees superior performance and the support of an after-sales service committed to customer satisfaction.

• Versatility in Work Modes: Easily switch between MMA, Pulsed TIG, TIG HF, and 2T/4T modes. Its customizable parameters provide complete control over the welding process.

• **Robust and Portable Design:** Featuring a DDR housing, it combines durability and lightness in a compact design of 7.2 kg and 430x175x325 mm, perfect for demanding jobs.