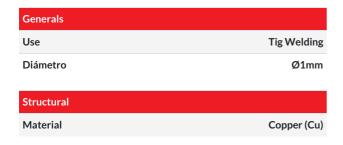

### **TECHNICAL DATA**

## DIFUSER GAS SR-17/26/18 D1 (2u.)

Ref. 06203

The SR-17/26/18 D1 Gas Diffuser from Solter is an essential component for TIG torches, designed to ensure even distribution of shielding gas in precision welding. Compatible with SR-17, SR-26, and SR-18 torches, this 1 mm diameter diffuser provides a consistent gas curtain that protects the weld pool and tungsten electrode, preventing defects such as oxidation. Made from heat- and corrosion-resistant materials, it ensures long-lasting durability even in demanding environments. Sold in packs of 2 units. Want to improve the quality of your TIG welds? Add this Solter diffuser to your setup!