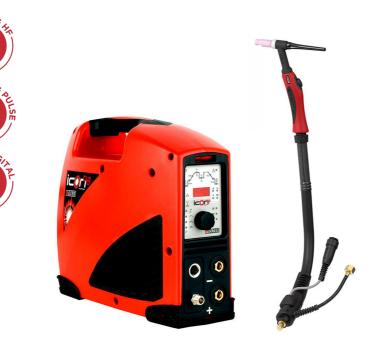

## ICONTIG 1990 HF PULSE + TORCH SR-17 4M A solter

Ref. K0014

• TIG DC PULSED equipment with high frequency (HF).

• Power of 180A at 60%.

• Supplied with ground clamp set and 4m SR-17 TIG torch..

iCONTIG equipment is the best compromise between precision and power. Due to its patented and innovative DDR construction design, due to its great capacity to work under intensive conditions and demanding environments and due to its unmatched results in terms of reliability, performance and power, this is undoubtedly the best option for the most demanding professionals.

#### Main features:

• Stability and arc control, regardless of the electrode-material distance thanks to regulation by ARCSENSE.

• Double automatic ventilation, acting only when the equipment requires it.

 $\cdot$  STAND-BY position, when the equipment is not in operation.

 $\cdot$  Equipped with Anti-stick, Arc-Force, Hot-Start and Lift-Arc / HF (TIG) devices.

 $\cdot$  Connectable to generators with a wide range of working voltage.