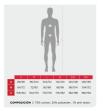

## **Materials and Composition:**

- **75% FR Cotton** Provides comfort and heat resistance, with a flame-retardant treatment that protects against splashes and sparks.
- **24% Polyester** Provides durability and wear resistance for prolonged use.
- **1% Fibra Antiestática** *≯* Reduce la acumulación de electricidad estática, mejorando la seguridad durante su uso.

## **WELDTEX PANTALÓN**

**TECHNICAL DATA** 

**OPTIONAL ACCESSORIES** 