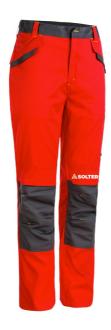

## **WELDTEX PANTALÓN**

Ref

The Weldtex Pants by Solter are the ideal choice for professionals seeking resistance, safety, and comfort in demanding work environments. Designed with flame-retardant materials and reinforced in key areas, these pants ensure protection against sparks and heat, making them perfect for welders and industrial workers. With an ergonomic design and reinforced knees, they provide mobility and durability throughout the workday. Equip yourself with the best and work with confidence!

## **Main Features:**

- ② Advanced Flame-Resistant Protection: Fire-resistant fabric that minimizes risks in extreme environments, ideal for welders and metallurgical operators.
- ② Secure Closure with Heat-Resistant Zipper: High-durability closure system that provides safety without compromising functionality.
- Reinforced Seams and Extreme Resistance: Robust design in key areas such as knees and crotch, providing greater durability against industrial wear.
- ② Functional Pockets with Velcro Closure: Two upper pockets and one side pocket, ideal for essential tools and work accessories.
- Breathable and Lightweight Fabric: Allows heat dissipation and prevents overheating, ensuring comfort during long work shifts.
- ② Ergonomic Design and Total Flexibility: Optimized fit that facilitates unrestricted movement, adapting to the operator's needs.
- ② Anti-Static Properties and Electrical Insulation: Reduces risks in environments with accidental electrical discharges.
- The Weldtex pants by Solter provide you with safety, durability, and comfort in the most challenging industrial environments. Invest in your protection today!