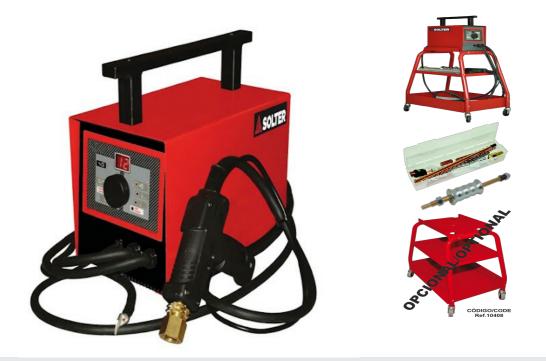

## **SOLSPOT 5000 STEEL + KIT STUDDER**

Ref. 10367

Dent puller Spot welding Machine with accessories. Trolley not included.

Manual and automatic function.

The Solspot 5000 is a machine specially designed for repairing car and truck metal bodies of all types of steel and its alloys.

5 factory pre-installed welding programs.

Accessories included: Kit Studder (Gun with cables and complete kit of dent-pulling accessories)

Spot gun with cable assembled.

Earth cable.

Plastic box including accessories and consumables.

Brass extractor hammer.

Optional: Trolley Code: 10408